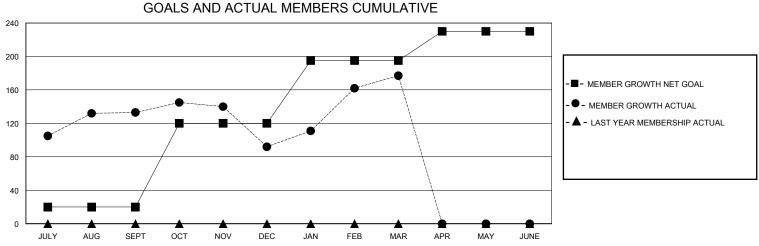

## District 404 A4

Results as of: 3/31/2024

| GMT:            |               |             | GMT CA        |                               |                       |                         |                                                    |  |
|-----------------|---------------|-------------|---------------|-------------------------------|-----------------------|-------------------------|----------------------------------------------------|--|
|                 | Club          | s           |               | Members RESULTS FOR 2023-2024 |                       |                         |                                                    |  |
|                 | RESULTS FOR   | R 2023-2024 |               |                               |                       |                         |                                                    |  |
| QUARTER         | NEW CLUB GOAL | NEW CLUBS   | DROPPED CLUBS | QUARTER MEMB                  | ER GROWTH NET<br>GOAL | MEMBER GROWTH<br>ACTUAL | DROPPED<br>MEMBERS ACTUAL<br>(including transfers) |  |
| JULY/AUG/SEPT   | 4             | 5           | 0             | JULY/AUG/SEPT                 | 20                    | 185                     | 48                                                 |  |
| OCT/NOV/DEC     | 0             | 0           | 0             | OCT/NOV/DEC                   | 100                   | 55                      | 96                                                 |  |
| JAN/FEB/MAR     | 1             | 2           | 0             | JAN/FEB/MAR                   | 75                    | 130                     | 40                                                 |  |
| ADD/MAV/ II INE | 1             | 0           | 0             |                               | 35                    | 0                       | 0                                                  |  |