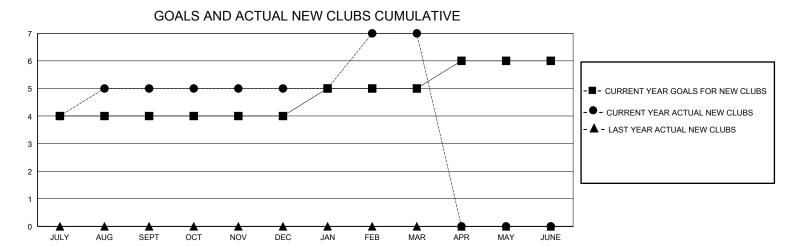

## District 404 A4

Results as of: 3/31/2024

| GMT:            |               |             | GMT CA        |                               |                       |                         |                                                    |  |
|-----------------|---------------|-------------|---------------|-------------------------------|-----------------------|-------------------------|----------------------------------------------------|--|
|                 | Club          | s           |               | Members RESULTS FOR 2023-2024 |                       |                         |                                                    |  |
|                 | RESULTS FOR   | R 2023-2024 |               |                               |                       |                         |                                                    |  |
| QUARTER         | NEW CLUB GOAL | NEW CLUBS   | DROPPED CLUBS | QUARTER MEMB                  | ER GROWTH NET<br>GOAL | MEMBER GROWTH<br>ACTUAL | DROPPED<br>MEMBERS ACTUAL<br>(including transfers) |  |
| JULY/AUG/SEPT   | 4             | 5           | 0             | JULY/AUG/SEPT                 | 20                    | 185                     | 48                                                 |  |
| OCT/NOV/DEC     | 0             | 0           | 0             | OCT/NOV/DEC                   | 100                   | 55                      | 96                                                 |  |
| JAN/FEB/MAR     | 1             | 2           | 0             | JAN/FEB/MAR                   | 75                    | 130                     | 40                                                 |  |
| ADD/MAV/ II INE | 1             | 0           | 0             |                               | 35                    | 0                       | 0                                                  |  |